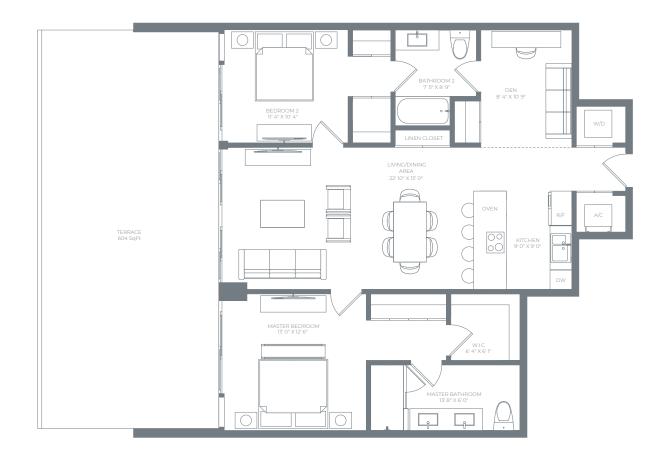

RESIDENCE

FLOOR 3

2 BEDROOMS + DEN **2 BATHROOMS** 

## RESIDENCE INTERIOR

1,236 SqFt / 115 SqM

## **OUTDOOR LIVING**

604 SqFt / 56 SqM

## TOTAL

1,840 SqFt / 171 SqM

ORAL REPRESENTATIONS CANNOT BE RELIED UPON AS CORRECTLY STATING THE REPRESENTATIONS OF THE DEVELOPER. FOR CORRECT REPRESENTATIONS, MAKE REFERENCE TO THIS BROCHURE AND TO THE DOCUMENTS REQUIRED BY SECTION 718.503, FLORIDA STATUTES, TO BE FURNISHED BY A DEVELOPER TO A BUYER OR LESSEE. SPROVIDED TO ALLOW A PROSPECTIVE BLUER TO COMPAGE THE UNITS WITH UNITS IN THE DECREASE OF EACH CONCEPTUAL ONLY AND ARE NOT INECESSARILY INCLUDED IN EACH UNIT, THESE MATERIALS ARE NOT INTENDED TO BE AN OFFER TO SELL, OR SO LICITATION TO BUY, A UNIT IN THE CONDOMINIUM. SUCH AN OFFER TING SHALL ONLY BE MADE PURSUANT TO THE PROSPECTUS OF INTENDED TO BE AN OFFER TO SELL OR SO LICITATION, OFFER OR SALE OF A UNIT IN THE CONDOMINIUM BE MADE IN, OR TO RESIDENTS OF, ANY STATE OR COUNTRY IN WHICH SUCH ACTIVITY WOULD BE UNLAWFUL ALL.
BRANDS, APPLIANCES, FEATURES, DIMENSIONS AND AMENTIES DESCRIBED HEREIN ARE PROPOSED AND CONCEPTUAL ONLY, AND ARE BASED UPON PRELIMINARY DEVELOPMENT PLANS, WHICH ARE SUBJECT TO WITHDRAWAL, REVISIONS AND OTHER CHANGES, WITHOUT NOTICE, AS PROVIDED IN THE PURCHASE AGREEMENT AND THE PROSPECTUS. THEY SHOULD NOT BE RELIED UPON AS REPRESENTATIONS, EXPRESS OR IMPLIED, OF THE FINAL DETAIL OF THE PROPOSED IMPROVEMENTS, BRANDS, APPLIANCES, FEATURES, DIMENSIONS OR AMENITIES.